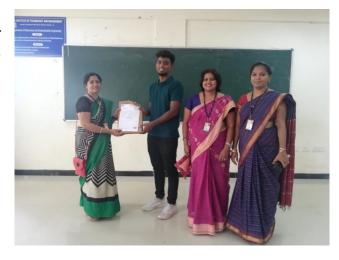

Finally the session ended by appreciating the alumna and felicitated by presenting a token of appreciation by HOD, ETE.

Prof. Sumathi MS

Alumni coordinator

Dr. Seema Singh HOD, ETE