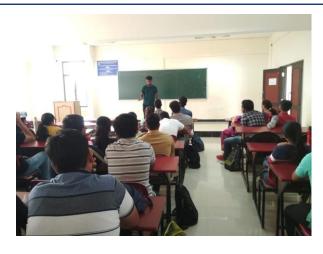

#### Avalahalli, Yelahanka, Bengaluru-560064 ALUMNI ASSOCIATION

The session started at 09:30 AM in ETE CR 405 ,  $4^{\rm rd}$  Floor , Mr. Kevin Mathews was welcomed by faculty incharge of the department of ETE. He begain his teachings with a close insight on the role of a project manager ,and went on to give more explanation with good examples.

The session headed by Mr Kevin, the alumni of BMSITM was a fun filled pack of knowledge and information. Students rose up with number of questions of their interest which was followed by reasonable answers. Students asked several questions related to placement opportunites and augmented reality (the field of his project), which were answered patiently and much wisely by him.